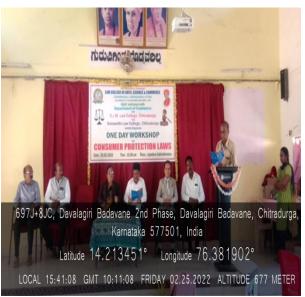

Dr. N.D Gowda, a renowned expert in consumer protection laws, delivered an enlightening talk on the role and significance of Consumer Dispute Redressal Commissions. The event provided a comprehensive understanding of consumer rights and the mechanisms available for addressing consumer disputes.

Jeres 0 )u PRINCIPAL

Sri Jagadguru Murugharajendra College of Arts, Science & Commerce CHITRADURGA

Dr. N D Gowda delivered speech on topic "Consumer Disputes Redressal commissions"

Sri. G Sripathi Resource person talk on " Role of