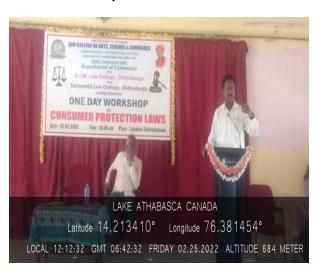

## Report

The one-day workshop on "IPR (Intellectual Property Rights)" was jointly organized by the Department of Commerce, SJM Law College, and Saraswathi Law College, The workshop aimed to enlighten participants about Intellectual property Rights.

The inaugural session commenced with a warm welcome to the dignitaries and participants. Sri Bannikatti, the Chief Guest, emphasized the significance of intellectual property rights in the modern world. Dr. Dinesh, as the President of the event, underscored the importance of consumer protection laws and their evolution over time. Dr. KC Ramesh shared his insights into the workshop's relevance in the legal and business sectors.

Sri Lokesh Reddy K V, the resource person for the workshop, delivered a comprehensive talk on the "Evolution of Consumer Protection Laws and Rights of the Consumer." He provided a detailed overview of the historical development of consumer protection laws, the changing landscape of consumer rights, and their role in modern commerce.